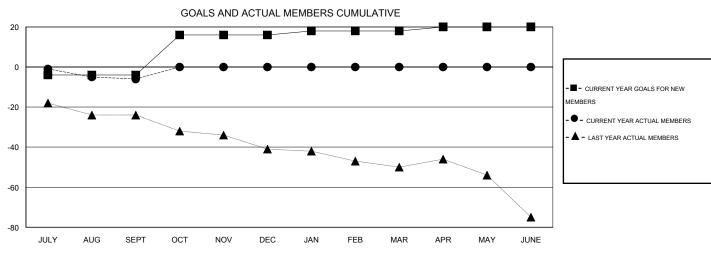

## MONTHLY MEMBERSHIP PROGRESS REPORT

District 105NE

Results as of: 9/30/2014

## LOCATION ENGLAND

GMT CA 4

|                             |                  | Clubs             |                  |                  | Members                     |                    |                                     |                    |                  |  |
|-----------------------------|------------------|-------------------|------------------|------------------|-----------------------------|--------------------|-------------------------------------|--------------------|------------------|--|
|                             | RESUL            | LTS FOR 2014-2015 | i                |                  | RESULTS FOR 2014-2015       |                    |                                     |                    |                  |  |
| QUARTER                     | NEW CLUB<br>GOAL | NEW CLUBS         | DROPPED<br>CLUBS | NET<br>GAIN/LOSS | QUARTER                     | NEW MEMBER<br>GOAL | CHARTER AND<br>NEW MEMBERS<br>ADDED | DROPPED<br>MEMBERS | NET<br>GAIN/LOSS |  |
| JULY/AUG/SEPT               | 0                | 0                 | 1                | -1               | JULY/AUG/SEPT               | -4                 | 7                                   | 13                 | -6               |  |
| OCT/NOV/DEC                 | 1                | 0                 | 0                | 0                | OCT/NOV/DEC                 | 20                 | 0                                   | 0                  | 0                |  |
| JAN/FEB/MAR<br>APR/MAY/JUNE | 0                | 0                 | 0                | 0                | JAN/FEB/MAR<br>APR/MAY/JUNE | 2                  | 0                                   | 0                  | 0                |  |